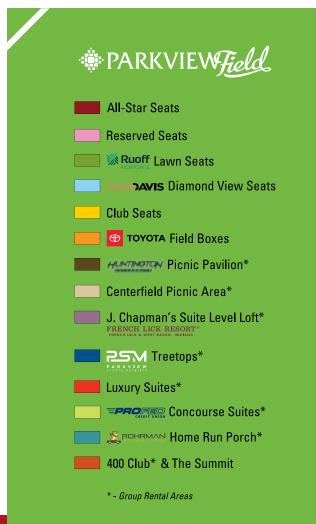

### **GROUP OUTING OPTIONS**

Share the experience of Parkview Field with coworkers, church groups, friends and family. Pricing varies by number of tickets purchased. Parkview Field can accommodate you and your guests, and the TinCaps make planning and coordinating simple and hassle-free.

### HUNTINGTON PICNIC PAVILION

With terraced picnic table seating that wraps around the right field foul pole and extends down to field level, the Huntington University Picnic Pavilion is Parkview Field's largest picnic area. It can accommodate your company's party — large or small — with excellent service and personal attention.

# TREETOPS

The Parkview Sports Medicine Treeops provides an experience reminiscent of the famed Wrigley Field rooftops - but with a better view, no travel and at a fraction of the cost. A variety of entrees and side items are served throughout the game as guests enjoy a Treetop view of all the action.

### J. CHAPMAN'S SUITE LEVEL LOFT

Perched on the first base side of the suite level is J. Chapman's Suite Level Loft, presented by French Lick Resort - an open air party deck providing an exclusive atmosphere with room to mingle.

### PROFILE CONCOURSE SUITES

Located at the top of the seating bowl on the main concourse, the ProFed Credit Union Concourse Suites provide a private, open-air option for smaller outings such as birthday parties, family reunions, or just getting together with friends.

### **400 (LUB**

This spectacular group option - featuring a large enclosed and air-conditioned space plus a private, outdoor patio, is unique in Minor League Baseball. The 400 Club provides guests with a view of the action that few fans ever get at a baseball game.

### THE SUMMIT

One of Parkview Field's most unique group seating areas - located atop the 400 Club - features an unmatched view of the field and the Fort Wayne skyline. Guests will feel like they are actually playing centerfield for the TinCaps!

### **CENTERFIELD PICNIC AREA**

Featuring picnic table seating that has access to a private buffet line & the centerfield bar, the Centerfield Picnic Area is Parkview Field's second largest hospitality location. It can accommodate your company's party with excellent service and personal attention.

### ROHRMAN HOME RUN PORCH

Positioned atop the left field wall, the Home Run Porch provides the perfect area for one of your quests to catch a home run hit by your favorite player and take home a memory that will last for a lifetime!

### **SUITE LEVEL LOUNGE**

The Suite Level Lounge is a luxurious, climatecontrolled setting at Parkview Field. It is an ideal small group meeting area and comes with access to the suite level bar prior to the game and seats in the lower seating bowl during the game.

### **LUXURY SUITE**

The ultimate luxury TinCaps experience, our suites provide both indoor and outdoor space, an extensive set of menu options, and spectacular views of the game.

### TOYOTA FIELD BOXES

Located down the third base line, these private boxes include four chairs situated around a high top table. Wait service is available directly to your table.

\$3,000/box

#### PAUDAVIS' DIAMOND VIEW SEATS

The Diamond View Seats presented by Paul Davis are located behind home plate and feature a food rail, padded seats, additional leg room and personal wait service.

\$925|seat (2-year contract required)

### **RESERVED SEATS**

Located just outside the first and third base dugouts, the Reserved Seats feature seating close to the action at an affordable price.

\$660/seat

#### **ALL-STAR SEATS**

Spanning from dugout to dugout, the All-Star Seats get you right down into the action. Some seats put you closer to the catcher than the pitcher!

\$750/seat

### Ruoff LAWN

Bring a blanket and enjoy the ballgame from either right or left field.

\$396/seat

| 2022 TINCAPS INCENTIVE PROGRAM                        | FULL SEASON | HALF-SEASON | 17-GAME PLAN | 12-GAME PLAN |
|-------------------------------------------------------|-------------|-------------|--------------|--------------|
| Prime events pre-purchase option                      | 1           | 1           | 1            | *            |
| Playoff tickets option                                | 1           | 1           | 1            | *            |
| Future game exchange policy                           | 1           | 1           | 1            | *            |
| Special "Thank You" gift                              | 1           | 1           | 1            | *            |
| Electronic ticketing system                           | 1           | 1           | 1            | *            |
| Renewal rights of seat location                       | 1           | 1           |              |              |
| Unused season ticket exchange for non-fireworks games | 1           | 1           |              |              |
| On-field batting practice & picnic                    | 1           |             |              |              |