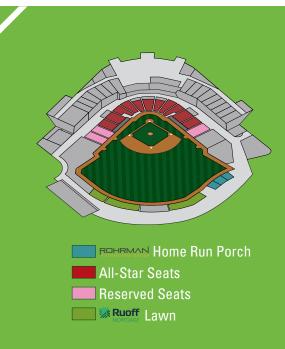

### **GROUP PRICING BREAKDOWN**

|                  | 1-19      | 20-99   | 100-249 | 250+    |
|------------------|-----------|---------|---------|---------|
| ROHRMAN HR Porch | \$14.00   | \$14.00 | \$14.00 | \$14.00 |
| All-Star Seats   | * \$14.00 | \$13.50 | \$13.00 | \$12.50 |
| Reserved Seats   | \$12.00   | \$11.50 | \$11.00 | \$10.50 |
| Ruoff Lawin      | \$7.00    | \$6.00  | \$6.00  | \$6.00  |