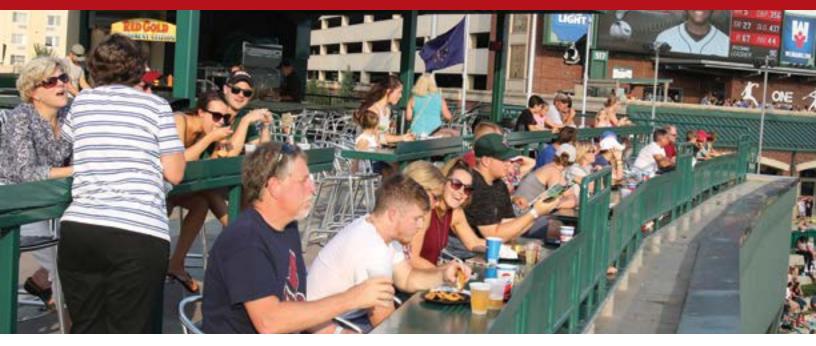

### ROHRMAN HOME RUN PORCH

Positioned atop the left field wall, the Home Run Porch provides the perfect area for one of your quests to catch a home run hit by your favorite player and take home a memory that will last for a lifetime!

### **FEATURES**

- Accommodates 20 to 170 guests
- Padded ballpark-style seats with food and drink rails overlooking the field
- Additional tabletop seating on the main concourse
- Located near the Sweetwater Fun Zone