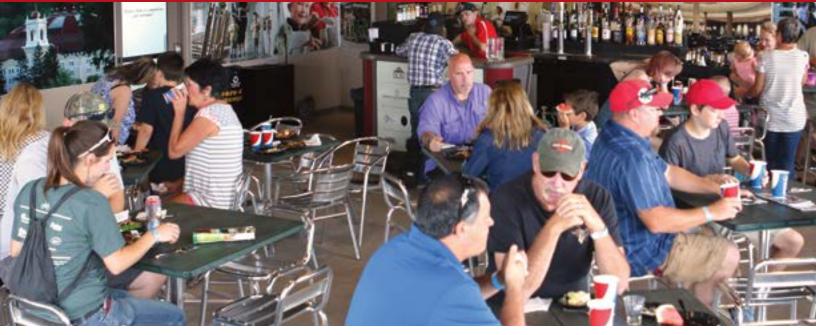

### HUNTINGTON PICNIC PAVILION

With terraced picnic table seating that wraps around the right field foul pole and extends down to field level, the Huntington University Picnic Pavilion is Parkview Field's largest picnic area. It can accommodate your company's party — large or small — with excellent service and personal attention.

### **FEATURES**

- 50 game tickets (Maximum: 800 tickets) up to 2,500 guests in combination with other areas Min. group size for exclusivity: 700 guests
- Reserved picnic tables during the game
- Covered food service area ensures your event will happen, rain or shine