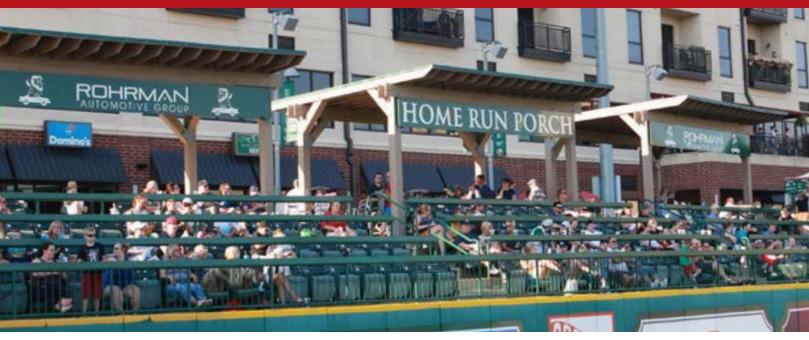

### ROHRMAN HOME RUN PORCH

Positioned atop the left field wall, the Home Run Porch provides the perfect area for one of your quests to catch a home run hit by your favorite player and take home a memory that will last for a lifetime!

### **FEATURES**

- Accommodates 20 to 170 guests
- Padded ballpark-style seats with food and drink rails overlooking the field
- Additional tabletop seating on the main concourse
- Located near the Sweetwater Fun Zone