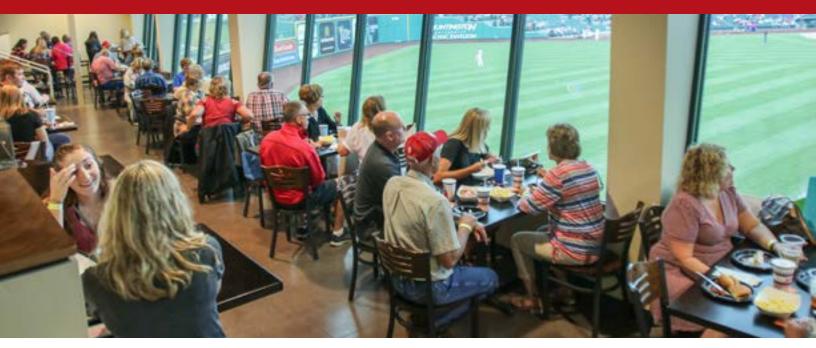

### HUNTINGTON PICNIC PAVILION

With terraced picnic table seating that wraps around the right field foul pole and extends down to field level, the Huntington University Picnic Pavilion is Parkview Field's largest picnic area. It can accommodate your company's party — large or small — with excellent service and personal attention.

### **FEATURES**

- 50 game tickets (Maximum: 800 tickets) up to 2,500 guests in combination with other areas Min. group size for exclusivity: 700 guests
- Reserved picnic tables during the game
- Covered food service area ensures your event will happen, rain or shine