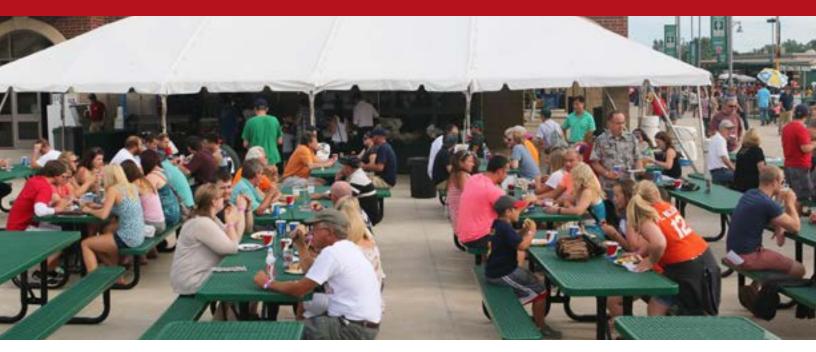

### HUNTINGTON PICNIC PAVILION

With terraced picnic table seating that wraps around the right field foul pole and extends down to field level, the Huntington University Picnic Pavilion is Parkview Field's largest picnic area. It can accommodate your company's party — large or small — with excellent service and personal attention.

### **FEATURES**

- 50 game tickets (Maximum: 800 tickets) up to 2,500 guests in combination with other areas Min. group size for exclusivity: 700 guests
- Reserved picnic tables during the game
- Covered food service area ensures your event will happen, rain or shine