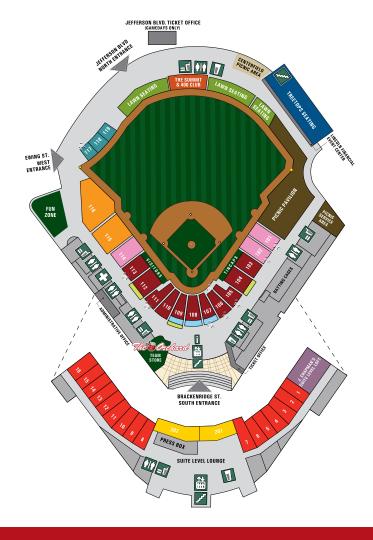

### **GROUP OUTING OPTIONS**

Share the experience of Parkview Field with coworkers, church groups, friends and family. Pricing varies by number of tickets purchased. Parkview Field can accommodate you and your guests, and the TinCaps make planning and coordinating simple and hassle-free.

### HUNTINGTON PICNIC PAVILION

With terraced picnic table seating that wraps around the right field foul pole and extends down to field level, the Huntington University Picnic Pavilion is Parkview Field's largest picnic area. It can accommodate your company's party — large or small — with excellent service and personal attention.

# TREETOPS

The Parkview Sports Medicine Treeops provides an experience reminiscent of the famed Wrigley Field rooftops - but with a better view, no travel and at a fraction of the cost. A variety of entrees and side items are served throughout the game as guests enjoy a Treetop view of all the action.

### J. CHAPMAN'S SUITE LEVEL LOFT

Perched on the first base side of the suite level is J. Chapman's Suite Level Loft, presented by French Lick Resort - an open air party deck providing an exclusive atmosphere with room to mingle.

### PROFILE CONCOURSE SUITES

Located at the top of the seating bowl on the main concourse, the ProFed Credit Union Concourse Suites provide a private, open-air option for smaller outings such as birthday parties, family reunions, or just getting together with friends.

### **400 (LUB**

This spectacular group option - featuring a large enclosed and air-conditioned space plus a private, outdoor patio, is unique in Minor League Baseball. The 400 Club provides guests with a view of the action that few fans ever get at a baseball game.

### THE SUMMIT

One of Parkview Field's most unique group seating areas - located atop the 400 Club - features an unmatched view of the field and the Fort Wayne skyline. Guests will feel like they are actually playing centerfield for the TinCaps!

### **CENTERFIELD PICNIC AREA**

Featuring picnic table seating that has access to a private buffet line & the centerfield bar, the Centerfield Picnic Area is Parkview Field's second largest hospitality location. It can accommodate your company's party with excellent service and personal attention.

### ROHRMAN HOME RUN PORCH

Positioned atop the left field wall, the Home Run Porch provides the perfect area for one of your quests to catch a home run hit by your favorite player and take home a memory that will last for a lifetime!

### **SUITE LEVEL LOUNGE**

The Suite Level Lounge is a luxurious, climatecontrolled setting at Parkview Field. It is an ideal small group meeting area and comes with access to the suite level bar prior to the game and seats in the lower seating bowl during the game.

### **LUXURY SUITE**

The ultimate luxury TinCaps experience, our suites provide both indoor and outdoor space, an extensive set of menu options, and spectacular views of the game.

### TOYOTA FIELD BOXES

Located down the third base line, these private boxes include four chairs situated around a high top table. Wait service is available directly to your table.

\$3,000/box

#### PAUDAVIS' DIAMOND VIEW SEATS

The Diamond View Seats presented by Paul Davis are located behind home plate and feature a food rail, padded seats, additional leg room and personal wait service.

\$925|seat (2-year contract required)

### **RESERVED SEATS**

Located just outside the first and third base dugouts, the Reserved Seats feature seating close to the action at an affordable price.

\$660/seat

#### **ALL-STAR SEATS**

Spanning from dugout to dugout, the All-Star Seats get you right down into the action. Some seats put you closer to the catcher than the pitcher!

\$750/seat

### Ruoff LAWN

Bring a blanket and enjoy the ballgame from either right or left field.

\$396/seat

| 2022 TINCAPS INCENTIVE PROGRAM                        | FULL SEASON | HALF-SEASON | 17-GAME PLAN | 12-GAME PLAN |
|-------------------------------------------------------|-------------|-------------|--------------|--------------|
| Prime events pre-purchase option                      | 1           | 1           | 1            | *            |
| Playoff tickets option                                | 1           | 1           | 1            | *            |
| Future game exchange policy                           | 1           | 1           | 1            | *            |
| Special "Thank You" gift                              | 1           | 1           | 1            | *            |
| Electronic ticketing system                           | 1           | 1           | 1            | *            |
| Renewal rights of seat location                       | 1           | 1           |              |              |
| Unused season ticket exchange for non-fireworks games | 1           | 1           |              |              |
| On-field batting practice & picnic                    | 1           |             |              |              |