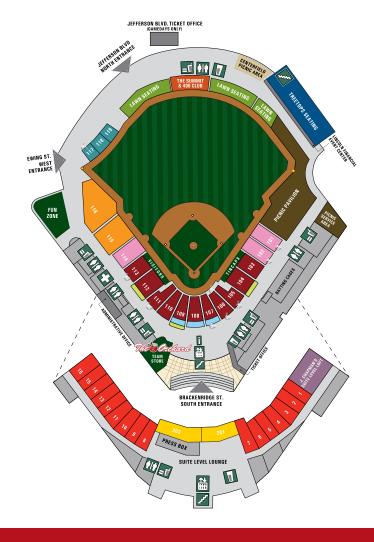

### TOYOTA FIELD BOXES

Located down the third base line, these private boxes include four chairs situated around a high top table. Wait service is available directly to your table.

\$3,000/box

#### Legacy (FAT(

The Legacy Seats are located behind home plate and feature a food rail, padded seats, additional leg room and personal wait service.

\$925|seat (2-year contract required)

### **RESERVED SEATS**

Located just outside the first and third base dugouts, the Reserved Seats feature seating close to the action at an affordable price.

\$660/seat

#### **CLUB LEVEL SEATS**

These padded seats (located on the suite level) feature wait service and have access to the Suite Level Lounge which provides a full-service bar and food options.

\$1,500| seat (1, 3, or 5-year contract required)

#### **ALL-STAR SEATS**

Spanning from dugout to dugout, the All-Star Seats get you right down into the action. Some seats put you closer to the catcher than the pitcher!

\$750/seat

### Ruoff LAWN

Bring a blanket and enjoy the ballgame from either right or left field.

\$396/seat

| 2022 TINCAPS INCENTIVE PROGRAM                        | FULL SEASON | HALF-SEASON | 17-GAME PLAN | 12-GAME PLAN |
|-------------------------------------------------------|-------------|-------------|--------------|--------------|
| Prime events pre-purchase option                      | 1           | 1           | -            | 1            |
| Playoff tickets option                                | 1           | -           | -            | 1            |
| Future game exchange policy                           | 1           | 1           | 1            | 1            |
| Special "Thank You" gift                              | 1           | -           | *            | 1            |
| Electronic ticketing system                           | 1           | 1           | *            | 1            |
| Renewal rights of seat location                       | 1           | 1           |              |              |
| Unused season ticket exchange for non-fireworks games | 1           | -           |              |              |
| On-field batting practice & picnic                    | 1           |             |              |              |