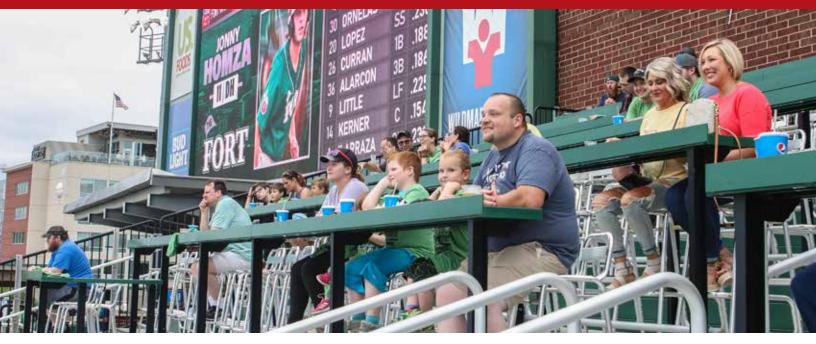

### TREETOPS

The Parkview Sports Medicine Treeops provides an experience reminiscent of the famed Wrigley Field rooftops - but with a better view, no travel and at a fraction of the cost. A variety of entrees and side items are served throughout the game as guests enjoy a Treetop view of all the action.

### MENU

All-you-can-eat picnic service begins 30 minutes before the game and continues for two hours.

Hot Dogs • Mac & Cheese
Chicken • Baked Beans • Pasta Salad /
Pulled Pork • Apple Crisp • (based on availability)
Hamburgers •

#### **FEATURES**

- 50 game tickets (Maximum: 250 tickets) Min. group size for exclusivity: 150 guests
- All-you-can-eat buffet along with draft beer and bottled wine
- High-top seating with food rails plus table top seating