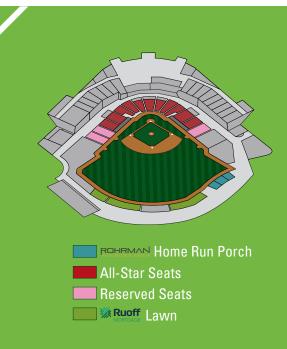

### **GROUP PRICING BREAKDOWN**

|                |     | 1-19    | 20-99   | 100-249 | 250+    |
|----------------|-----|---------|---------|---------|---------|
| ROHRMAN HR Por | ch  | \$14.00 | \$14.00 | \$14.00 | \$14.00 |
| All-Star Sea   | ts* | \$14.00 | \$13.50 | \$13.00 | \$12.50 |
| Reserved Sea   | ts  | \$12.00 | \$11.50 | \$11.00 | \$10.50 |
| Ruoff Lav      | vn  | \$7.00  | \$6.00  | \$6.00  | \$6.00  |

### ROHRMAN HOME RUN PORCH

Positioned atop the left field wall, the Home Run Porch provides the perfect area for one of your quests to catch a home run hit by your favorite player and take home a memory that will last for a lifetime!

### **RESERVED SEATS**

Located just outside the first and third base dugouts, the Reserved Seats feature seating close to the action at an affordable price.

\$660/seat

#### **ALL-STAR SEATS**

Spanning from dugout to dugout, the All-Star Seats get you right down into the action. Some seats put you closer to the catcher than the pitcher!

\$750/seat

### Ruoff LAWN

Bring a blanket and enjoy the ballgame from either right or left field.

\$396/seat

| 2022 TINCAPS INCENTIVE PROGRAM                        | FULL SEASON | HALF-SEASON | 17-GAME PLAN | 12-GAME PLAN |
|-------------------------------------------------------|-------------|-------------|--------------|--------------|
| Prime events pre-purchase option                      | 1           | 1           | -            | 1            |
| Playoff tickets option                                | 1           | -           | -            | 1            |
| Future game exchange policy                           | 1           | 1           | 1            | 1            |
| Special "Thank You" gift                              | 1           | -           | *            | 1            |
| Electronic ticketing system                           | 1           | 1           | *            | 1            |
| Renewal rights of seat location                       | 1           | 1           |              |              |
| Unused season ticket exchange for non-fireworks games | 1           | -           |              |              |
| On-field batting practice & picnic                    | 1           |             |              |              |