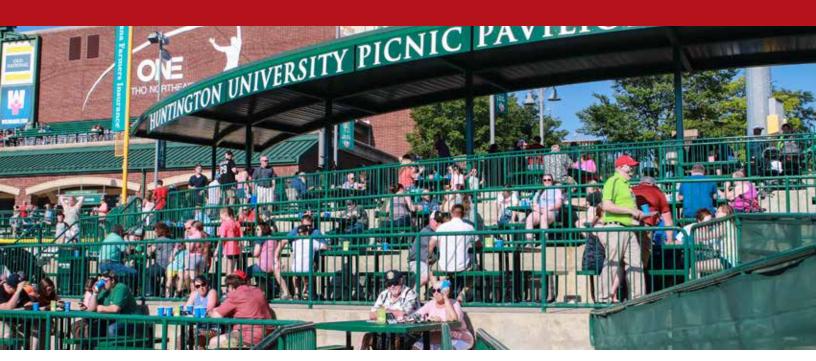

### HUNTINGTON PICNIC PAVILION

With terraced picnic table seating that wraps around the right field foul pole and extends down to field level, the Huntington University Picnic Pavilion is Parkview Field's largest picnic area. It can accommodate your company's party — large or small — with excellent service and personal attention.

### MENU

All-you-can-eat picnic service times: Evening games: 6:05 - 7:35pm Afternoon games: 12:05 - 1:35pm

Hot Dogs • Mac & Cheese Potato Salad / Pasta Salad / Pasta Salad / Fruit Salad • Pasta Salad • Pasta

#### **FEATURES**

- 50 game tickets (Maximum: 800 tickets) up to 2,500 guests in combination with other areas Min. group size for exclusivity: 700 guests
- Reserved picnic tables during the game
- Covered food service area ensures your event will happen, rain or shine