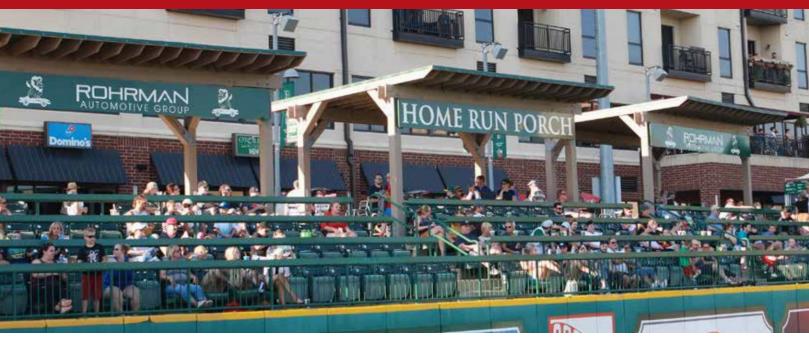

### ROHRMAN HOME RUN PORCH

Positioned atop the left field wall, the Home Run Porch provides the perfect area for one of your quests to catch a home run hit by your favorite player and take home a memory that will last for a lifetime!

### **FEATURES**

- Accommodates 20 to 170 guests
- Padded ballpark-style seats with food and drink rails overlooking the field
- Additional tabletop seating on the main concourse
- Located near the Sweetwater Fun Zone

**ALL FANS, ALL GAMES:** \$14 / TICKET