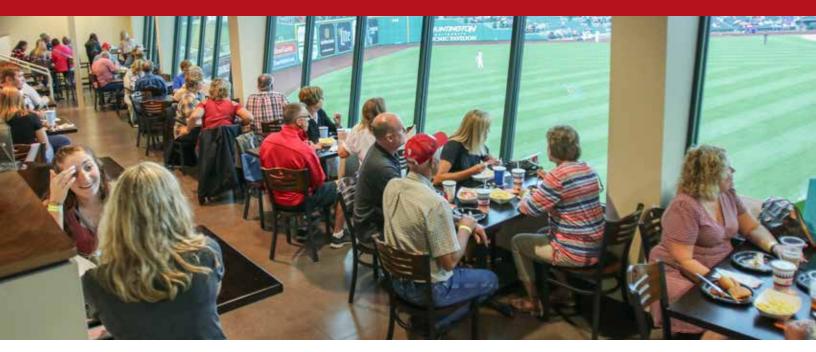

### HUNTINGTON PICNIC PAVILION

With terraced picnic table seating that wraps around the right field foul pole and extends down to field level, the Huntington University Picnic Pavilion is Parkview Field's largest picnic area. It can accommodate your company's party — large or small — with excellent service and personal attention.

#### **FEATURES**

- 50 game tickets (Maximum: 800 tickets) up to 2,500 guests in combination with other areas Min. group size for exclusivity: 700 guests
- Reserved picnic tables during the game
- Covered food service area ensures your event will happen, rain or shine