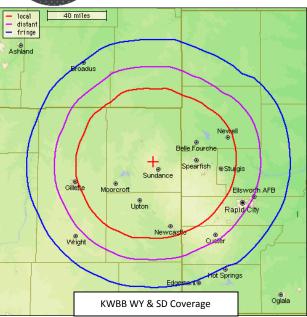

With our transmitter on Warren Peak just above Devil's Tower, BOB FM covers communities along I-90 in North Eastern Wyoming and Western South Dakota from Gillette to Spearfish with Adult Hits of the 80's, 90's and Whatever! Adult Hits is one of the most popular radio formats in the country and is designed as a "mix tape" for 25-54 year olds featuring a wide variety of classic pop, rock, recent hits and an occasional "oh wow" song. BOB FM is the areas only Adult Hits station.