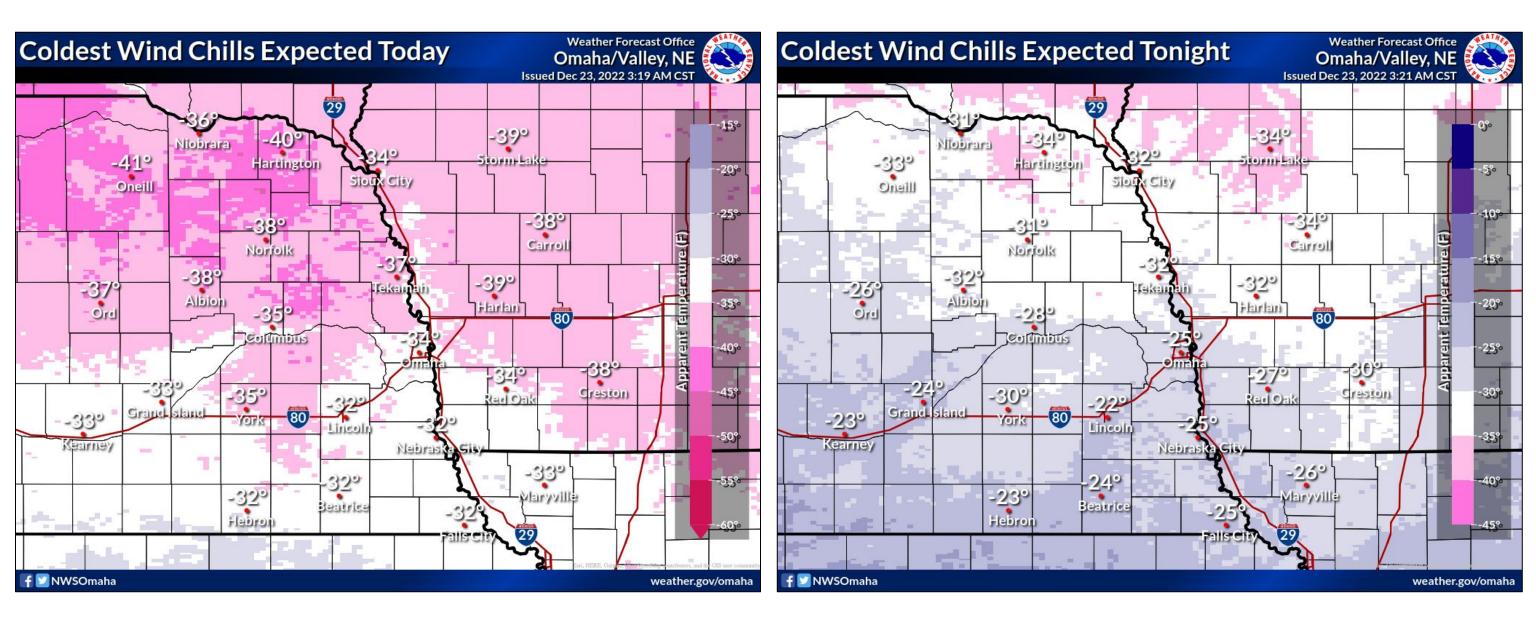

# Hazardous Cold Details

**Coldest Wind Chills Tonight & Friday** 

## **Forecast Details**

- $\rightarrow$  Hazardous cold, with widespread wind chills of -20 degrees or less through Saturday morning.
- → Sub zero wind chills expected though Sunday morning.
- $\rightarrow$  Lighter winds and warmer temperatures will allow conditions to improve rapidly early next week.

### Impacts

- → Elevated risk for cold related illnesses like frostbite or hypothermia.
- $\rightarrow$  Frostbite will occur in as little as 10 minutes on any exposed skin.
- $\rightarrow$  Travelers or anyone spending time outdoors should be prepared for dangerous cold.