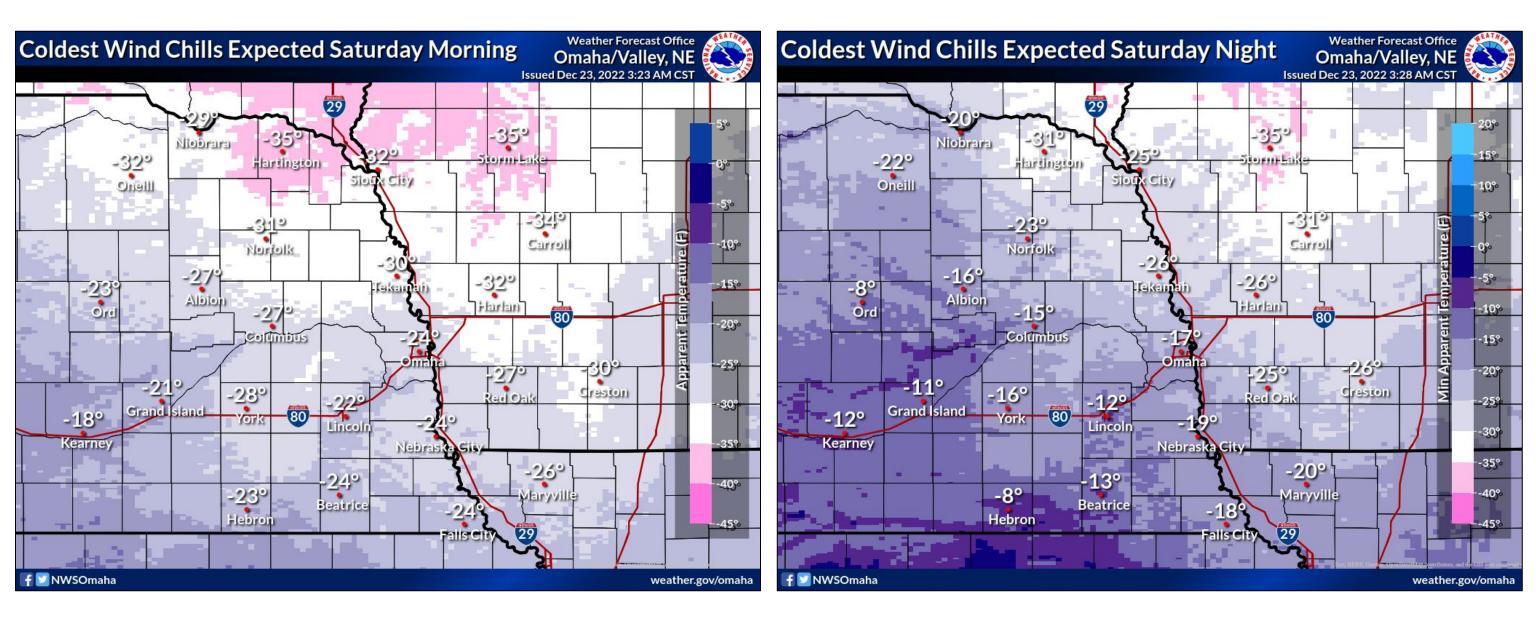

# Forecast Minimum Wind Chills

#### **Today and Tonight**

#### **Saturday Morning and Saturday Night**