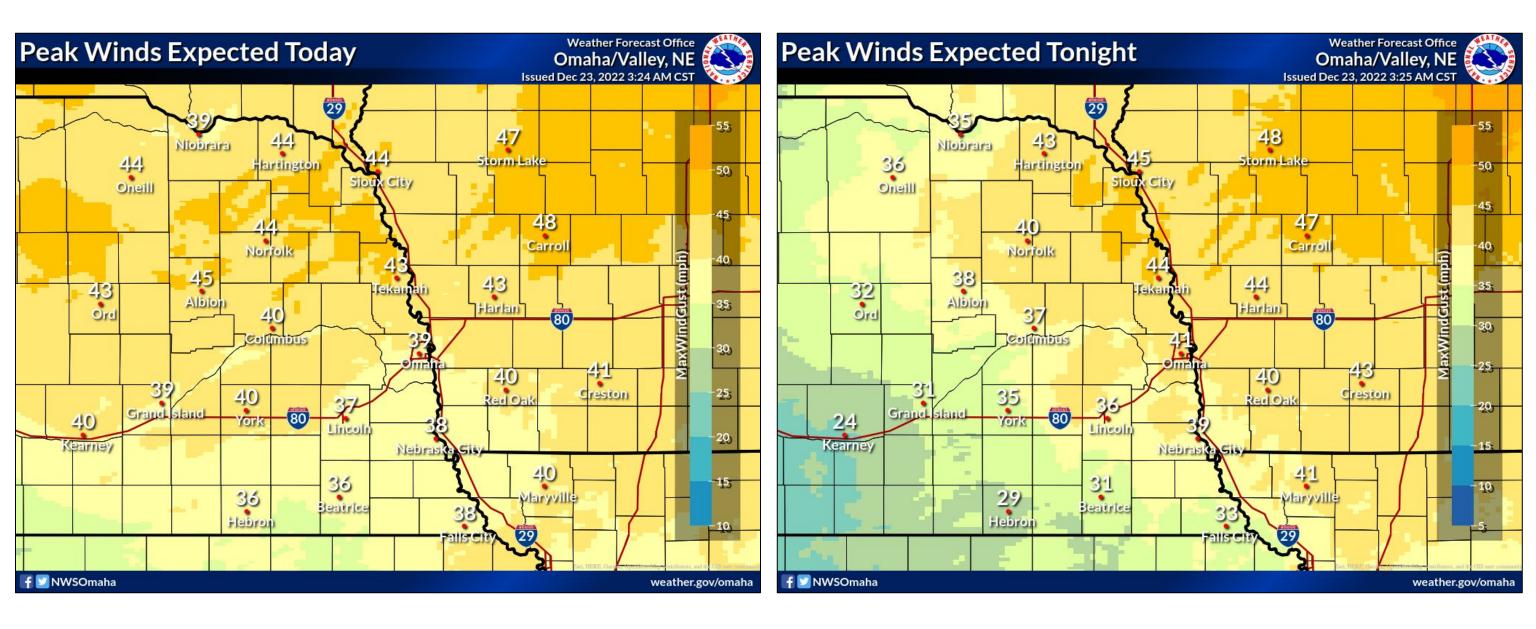

# Wind Peak Wind Gusts

#### **Strongest Across Northeast Nebraska**

### **Forecast Details**

- → The strongest winds will occur today and tonight with peak gusts in the 35 to 45 mph range.
- $\rightarrow$  Due to the light and fluffy nature of the recent snowfall, the gusts will result in blowing snow and visibility reductions of 1 to 5 miles.
- → Blowing snow should be the most widespread in northeast Nebraska and western lowa today.

## Impacts

- $\rightarrow$  Travelers should be prepared for areas of decreased visibility in blowing snow, especially along highways outside of the cities.
- $\rightarrow$  High profile vehicles will experience strong crosswinds.