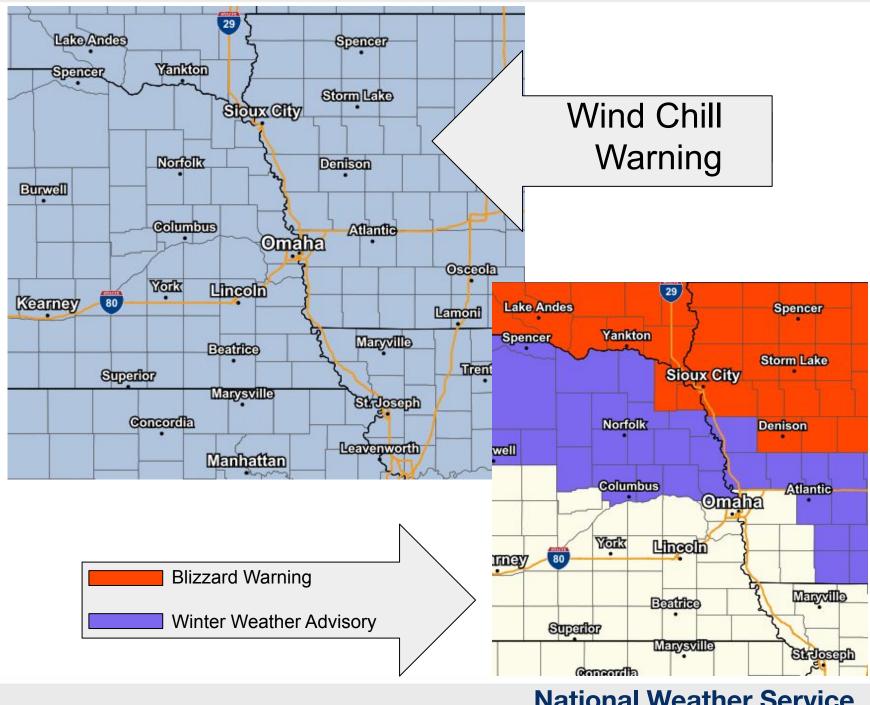

# Important Forecast Changes

Winter Weather Advisory extended until 6 pm for  $\rightarrow$ northeast Nebraska and part of western lowa.