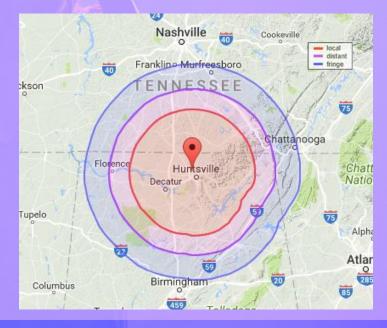

## STAR 99.1 "YOUR MUSIC. YOUR STATION!"

HOT ADULT CONTEMPERARY



THE EARLY MORNING CREW WITH KEVIN & LEEANN M-f 6a-9a



Sari Rose M-F 10a-3p







Victoria Williamson M-f 3p-7p

> Dr. Laura Burman M-F 9p-12M







Reach 47,000 weekly listeners **DEMOGRAPHIC BREAKOUT** 



49% Employed Full-Time







# **ROCKET 95.1**

**ACTIVE ROCK** 



Jimbo & Casio Morning Show Monday-Friday 6a-10a

Mid- Days with Marsha Monday – Friday 10a-3p





**Shea Fox** Monday – Friday 3p-7p

> **Jack Spade** Sundays 10a-3p







Reach 51,600 weekly listeners

DEMOGRAPHIC
BREAKOUT



58% Employed Full-Time



54 % MEN



# **THE BEAT 98.1**

CLASSIC HIP HOP and R & B



The Steve Harvey Morning Show Monday-Friday 5a-9a

**Victoria Williamson** Monday – Friday 9a-12p





**Kandi Knight** Monday – Friday 12p-3p



Reach 35,900 weekly listeners





54% Employed Full-Time







# Digital Marketing Solutions

### **Targeted Display**



Targeted Delivery to ComScore Most Visited Sites

### Geo-Fencing Geo-Cookie



100