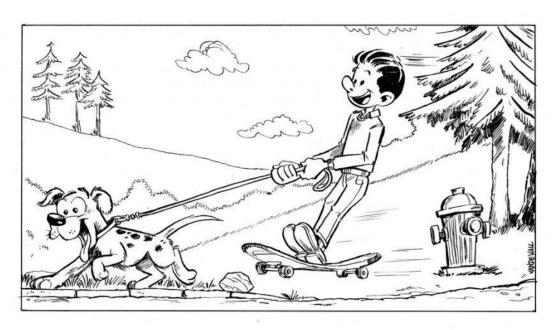

## SPOT THE DIFFERENCE!

### Find 8 differences between the 2 pictures!

www.timvandevall.com Copyright © Dutch Renaissance Press LLC

**HOW DOES THE OCEAN SAY** HELLO?

WHAT DO YOU CALL CHEESE THAT'S NOT YOURS?

WHAT DOES A NOSY PEPPER DO?