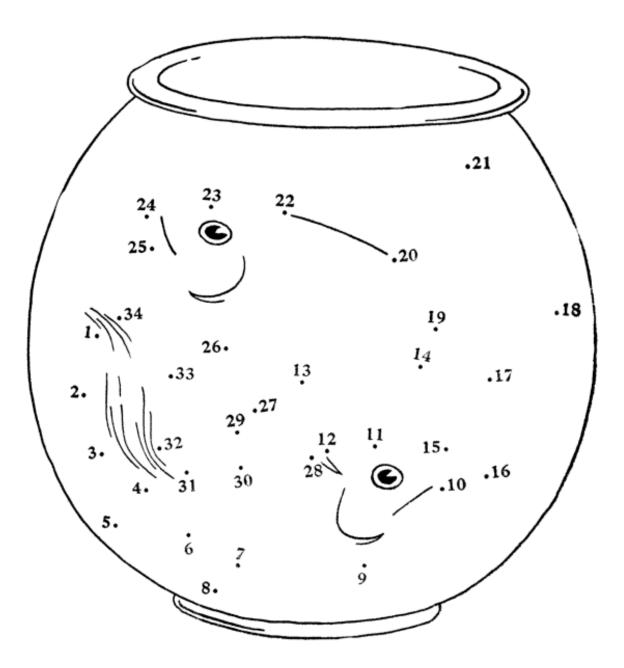

#### AT THE CARNIVAL WORD SEARCH PUZZLE

S S U K М Χ В Κ J Ζ F Ν N F R G Α Ν N N R U Р С Μ В K Т Х Q н Υ В D M D Ζ F M U S R F Е Н R W Т Α Р F R Т E R N Е Т Е S Z В D R Е Ν R N D М Р S R G Ν Ε В O U D O O В В Х K В R Z R J Ν Υ D R S R S S Ε С Α T Ε Κ W S S W В Ν Ν S S G M ı L Н Α K В S Ν Х Х С G S S E S D Н Х Р Ν Ζ G Κ K R K O S В Ν F U Ζ O G Е F J Ν Ν N D С D U С R E E Р ı Р K Ζ Х Α R F O Ζ Р Ρ Z W Р J M G Κ Α D D А М Κ G Н В O M

ADMISSION BALLOONS CAROUSEL CHILDREN CLOWN COTTON CANDY
FAIRGROUND
FERRIS WHEEL
FORTUNE TELLER
FUN HOUSE

FUNNEL CAKE
HOT DOGS
JUGGLER
MIDWAY
ORGAN GRINDER

POPCORN
PRIZES
RING TOSS
ROLLER COASTER
TICKET BOOTH

www.WordSearchAddict.com



# Connect the Dots



Raising@urKids.com



### COLOR BY NUMBER

FISH





#### HIDDEN OBJECTS PUZZLE

CAN YOU FIND THE

11

HIDDEN OBJECTS?



www.timvandevall.com

Copyright © Dutch Renaissance Press LLC



domino toothbrush pizza

spoon



Help Kevin and Brooke find their way to the breakroom!



## BRAINTEASER

DIRECTIONS: <u>WITHOUT</u> taking your pencil off the paper, draw <u>4 straight lines</u> through each dot! You can only go through each dot <u>ONCE</u>! Remember that each line has to be a straight line, and you can only draw 4 lines! Draw more boards if you need to!



-- ANSWER KEY -----



I am full of holes; I can hold water. What am I?

What gets wet when drying?

What are two things people never eat before breakfast?

What is it the more you take away the larger it becomes?

What has two han