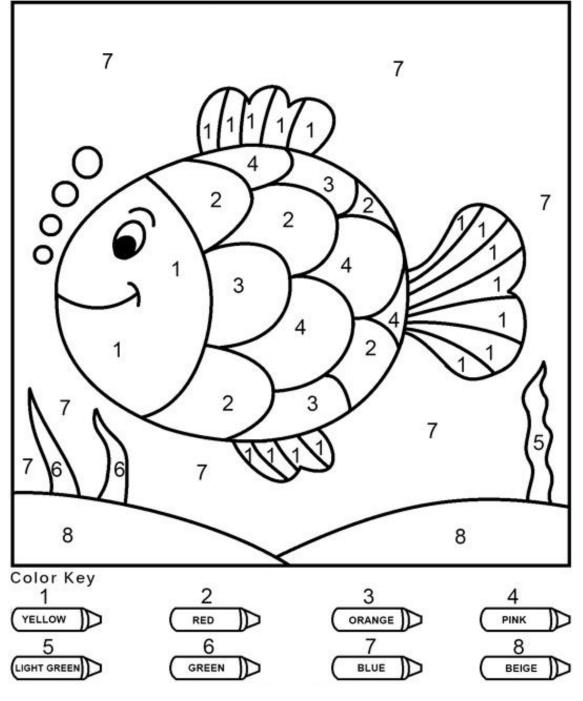

#### AT THE CARNIVAL WORD SEARCH PUZZLE

S S U K М Χ В Κ J Ζ F Ν N F R G Α Ν N N R U Р С Μ В K Т Х Q н Υ В D M D Ζ F M U S R F Е Н R W Т Α Р F R Т E R N Е Т Е S Z В D R Е Ν R N D М Р S R G Ν Ε В O U D O O В В Х K В R Z R J Ν Υ D R S R S S Ε С Α T Ε Κ W S S W В Ν Ν S S G M ı L Н Α K В S Ν Х Х С G S S E S D Н Х Р Ν Ζ G Κ K R K O S В Ν F U Ζ O G Е F J Ν Ν N D С D U С R E E Р ı Р K Ζ Х Α R F O Ζ Р Ρ Z W Р J M G Κ Α D D А М Κ G Н В O M

ADMISSION BALLOONS CAROUSEL CHILDREN CLOWN COTTON CANDY
FAIRGROUND
FERRIS WHEEL
FORTUNE TELLER
FUN HOUSE

FUNNEL CAKE
HOT DOGS
JUGGLER
MIDWAY
ORGAN GRINDER

POPCORN
PRIZES
RING TOSS
ROLLER COASTER
TICKET BOOTH

www.WordSearchAddict.com



# Connect the Dots



Raising@urKids.com



### COLOR BY NUMBER

FISH





#### HIDDEN OBJECTS PUZZLE

CAN YOU FIND THE

11

HIDDEN OBJECTS?



www.timvandevall.com

Copyright © Dutch Renaissance Press LLC



domino toothbrush pizza

spoon



Help Kevin and Brooke find their way to the breakroom!



## BRAINTEASER

DIRECTIONS: <u>WITHOUT</u> taking your pencil off the paper, draw <u>4 straight lines</u> through each dot! You can only go through each dot <u>ONCE</u>! Remember that each line has to be a straight line, and you can only draw 4 lines! Draw more boards if you need to!



-- ANSWER KEY -----



I am full of holes; I can hold water. What am I?

What gets wet when drying?

What are two things people never eat before breakfast?

What is it the more you take away the larger it becomes?

What has two hands and a face, but no arms and legs?

What can't be