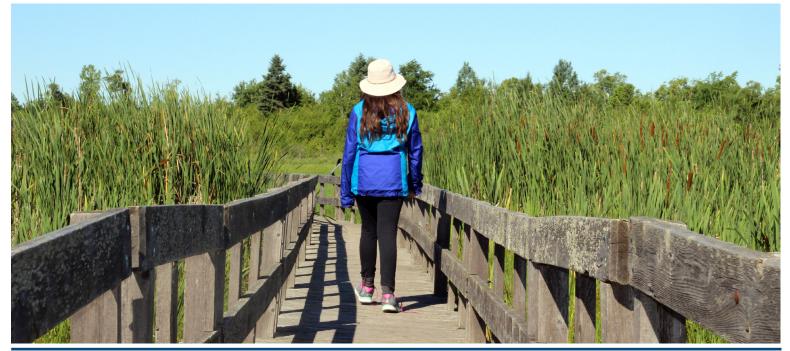

The Drumlin Trail, for example, will take you around the major land feature of the area, through a deciduous forest, providing a look at the Moira River and Parks Creek. From there, cross a long boardwalk across an impressive silver maple swamp, and take any number of trails back to the parking lot.

Don't forget to explore the other side of Thrasher Road where more Frink Centre trails will introduce you to even more features of the property. You can find horsetails and orchids on the 2-km Horsetail Trail, or check out the secretive wetland inhabitants on the 500-metre Wetland Ecology Boardwalk that crosses a Provincially Significant Wetland. All the different

scenery makes this Conservation Area an excellent destination for photographers.

The main parking lot gate closes at 4pm weekdays with walk-through access available every day. The south parking lot is open daily dawn to dusk.