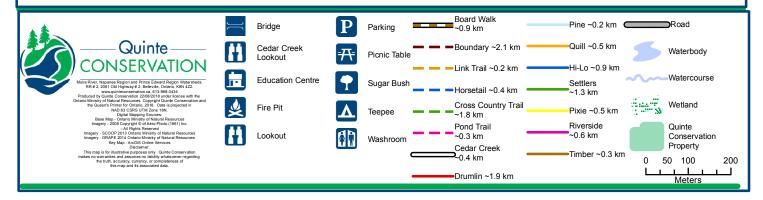

s a Provincially Significant Wetland. All the different

scenery makes this Conservation Area an excellent destination for photographers.

The main parking lot gate closes at 4pm weekdays with walk-through access available every day. The south parking lot is open daily dawn to dusk.

## **Paid Parking with MacKay Pay**

Conservation Areas: \$5 per vehicle, per day. Annual Pass \$50.00. Valid at all Quinte Conservation areas with MacKay Pay.

Boat Launches: \$10 per vehicle, per day. Annual Pass \$60.00. Valid at all Quinte Conservation boat launches with MacKav Pav.





For more information www.quinteconservation.ca (613) 968-3434 or (613) 354-3312

## **Address**

384 (south side) & 381 (north side) Thrasher Road, Plainfield, Ontario



## H.R. Frink Conservation Area Trail Map -----