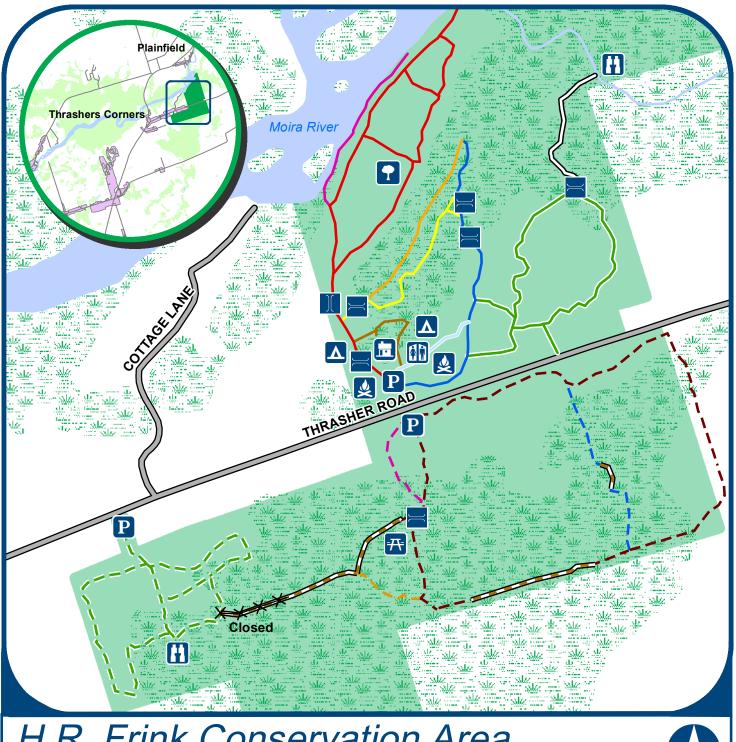

## CONSERVATION H.R. Frink CONSERVATION Conservation Area

Local school boards operate the outdoor education centre located at this 138 hectare (341 acres) Conservation Area. This Conservation Area offers close to 13km of trails through a variety of habitats. Many of the trails begin right at the main parking lot, radiating out into several different directions.

The Drumlin Trail, for example, will take you around the major land feature of the area, through a deciduous forest, providing a look at the Moira River and Parks Creek. From there, cross a long boardwalk across an impressive silver maple swamp, and take any number of trails back to the parking lot.

Don't forget to explore the other side of Thrasher Road where more Frink Centre trails will introduce you to even more features of the property. You can find horsetails and orchids on the 2-km Horsetail Trail, or check out the secretive wetland inhabitants on the 500-metre Wetland Ecology Boardwalk that crosses a Provincially Significant Wetland. All the different

## H.R. Frink Conservation Area Trail Map -----