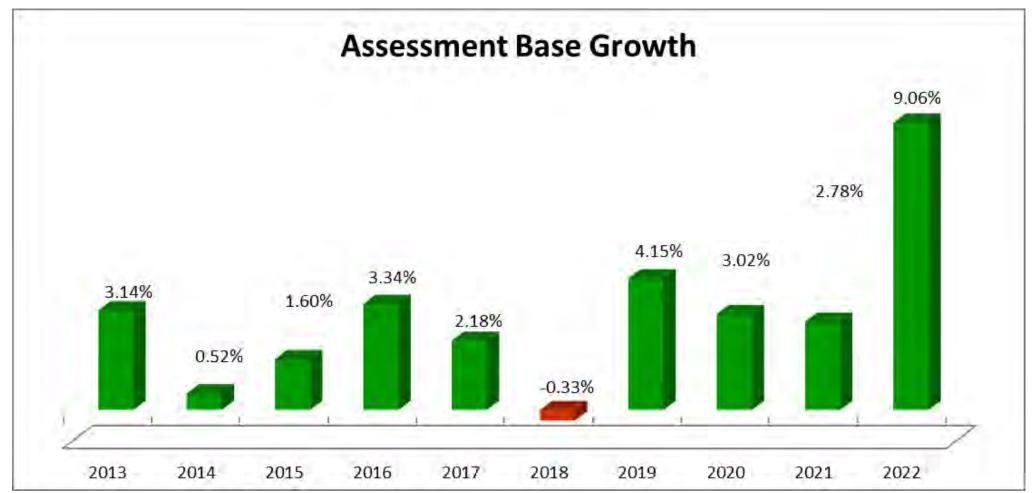

### 2022 PROPOSED GENERAL OPERATING FUND BUDGET - SOURCES OF CHANGES

|                                                              | 2022          | 2021          | 2022 \$ Change | Tax Rate Effect<br>2022 | 2022 % Change |
|--------------------------------------------------------------|---------------|---------------|----------------|-------------------------|---------------|
| EXTERNAL SOURCES                                             |               | <u>_</u>      |                |                         |               |
| Kenn. Regional Police Dept.                                  | 4,590,676     | 4,280,435     | 310,241        | 0.0154                  | 7.25%         |
| Kenn. Valley Fire - Operating                                | 3,338,718     | 3,217,276     | 121,442        | 0.0060                  | 3.77%         |
| Kenn. Valley Fire - Capital                                  | -             | 197,230       | (197,230)      | (0.0098)                |               |
| Kenn. Valley Fire - Capital Fire Stn. #2                     | 74,834        | -             | 74,834         | 0.0037                  |               |
| Sub-total Police and Fire                                    | 8,004,228     | 7,694,941     | 309,287        | 0.0153                  | 4.02%         |
| Regional Services Commission                                 | 7,602         | 7,600         | 2              | _                       | 0.03%         |
| Envision Saint John: The Regional Growth Agency              | 219,000       | 168,000       | 51,000         | 0.0025                  | 30.36%        |
| Regional Facilities Commission                               | 479,207       | 532,253       | (53,046)       | (0.0026)                |               |
| Kenn. Regional Library                                       | 154,418       | 161,906       | (7,488)        | (0.0004)                |               |
| Garbage Collection and tipping fees                          | 1,194,900     | 1,113,405     | 81,495         | 0.0040                  | 7.32%         |
| COMEX                                                        | 74,938        | 151,772       | (76,834)       | (0.0038)                |               |
| Civic Relations Sponsorships and Grants                      | 27,960        | 32,860        | (4,900)        | (0.0002)                | -14.91%       |
| Sub-Total All External Sources                               | 10,162,253    | 9,862,737     | 299,516        | 0.0148                  | 3.04%         |
| INTERNAL SOURCES                                             |               |               |                |                         |               |
| General Gov't Services                                       | 2,958,697     | 2,673,085     | 285,612        | 0.0141                  | 40.000/       |
| Transportation Services                                      | 4,667,002     | 4,586,041     | 80,961         | 0.0141                  | 10.68%        |
| Environmental Development                                    | 491,969       | 410,631       |                | 0.0040                  | 1.77%         |
| Community Services                                           |               |               | 81,338         | 0.0040                  | 19.81%        |
| Protective Services                                          | 4,476,708     | 4,270,698     | 206,010        | 0.0102                  | 4.82%         |
| Environmental Health (Climate Protection)                    | 460,442       | 513,098       | (52,656)       | (0.0026)                | -10.26%       |
|                                                              | 4,000         | 4,000         | -              | -                       | 0.00%         |
| Impacts of Operational Performance Audit *Staffing Increases | 10,000        | 10,000        | 407.444        | 0.0000                  | 0.00%         |
| Debt Servicing                                               | 137,411       | 2 404 404     | 137,411        | 0.0068                  | 40.000/       |
| Transfers to Reserves                                        | 1,931,528     | 2,404,184     | (472,656)      | (0.0234)                | -19.66%       |
| Transfers to Reserves                                        | 296,445       | 371,897       | (75,452)       | (0.0037)                | -20.29%       |
| Sub-Total Internal before Capital                            | 15,434,202    | 15,243,634    | 190,568        | 0.0094                  | 1.25%         |
| Proposed Capital Projects from Operating                     | 2,609,064     | 1,248,636     | 1,360,428      | 0.0674                  | 108.95%       |
| Sub-Total Internal Expenditures                              | 18,043,266    | 16,492,270    | 1,550,996      | 0.0768                  | 9.40%         |
| Total Expenditures                                           | 28,205,519    | 26,355,007    | 1,850,512      | 0.0917                  | 7.02%         |
| Unconditional Grant                                          | 115,254       | 115,092       | 162            | -                       | 0.14%         |
| Other Revenue                                                | 1,519,002     | 1,385,947     | 133,055        | 0.0066                  | 9.60%         |
| Property Tax Warrant                                         | 26,571,263    | 24,853,968    |                |                         |               |
| Troperty Tax Warrant                                         | 20,371,203    | 24,655,906    | 1,717,295      | 0.0851                  | 6.91%         |
| Total Revenue                                                | 28,205,519    | 26,355,007    | 1,850,512      | 0.0917                  | 7.02%         |
| TAX BASE                                                     | 2,018,558,700 | 1,850,878,750 | 167,679,950    |                         | 9.06%         |
|                                                              | a,010,000,100 | 1,000,070,700 | 107,079,900    |                         | 9.00%         |
| TAX RATE CALCULATED                                          | 1.3163        | 1.3428        | -0.0265        |                         | -1.97%        |