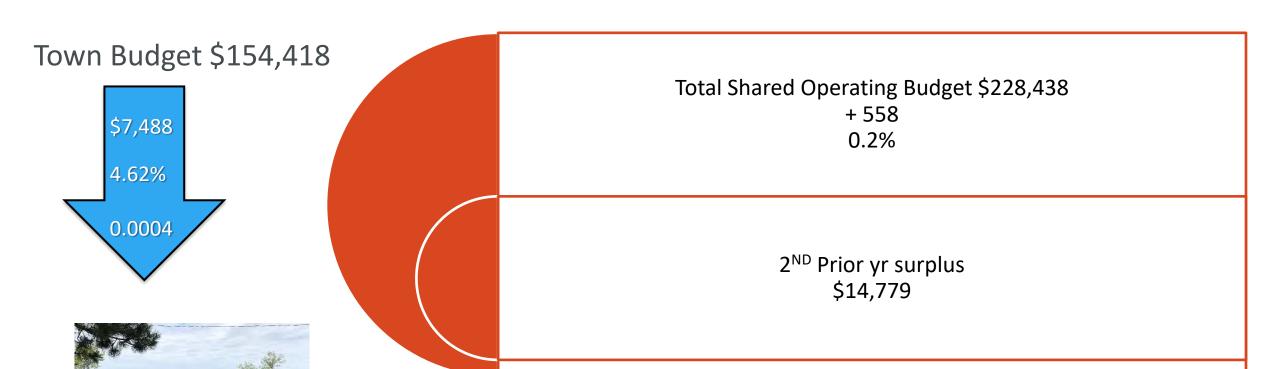

### 2022 PROPOSED GENERAL OPERATING FUND BUDGET - SOURCES OF CHANGES

|                                                              | 2022          | 2021          | 2022 \$ Change | Tax Rate Effect<br>2022 | 2022 % Change |
|--------------------------------------------------------------|---------------|---------------|----------------|-------------------------|---------------|
| EXTERNAL SOURCES                                             |               | <u>_</u>      |                |                         |               |
| Kenn. Regional Police Dept.                                  | 4,590,676     | 4,280,435     | 310,241        | 0.0154                  | 7.25%         |
| Kenn. Valley Fire - Operating                                | 3,338,718     | 3,217,276     | 121,442        | 0.0060                  | 3.77%         |
| Kenn. Valley Fire - Capital                                  | -             | 197,230       | (197,230)      | (0.0098)                |               |
| Kenn. Valley Fire - Capital Fire Stn. #2                     | 74,834        | -             | 74,834         | 0.0037                  |               |
| Sub-total Police and Fire                                    | 8,004,228     | 7,694,941     | 309,287        | 0.0153                  | 4.02%         |
| Regional Services Commission                                 | 7,602         | 7,600         | 2              | _                       | 0.03%         |
| Envision Saint John: The Regional Growth Agency              | 219,000       | 168,000       | 51,000         | 0.0025                  | 30.36%        |
| Regional Facilities Commission                               | 479,207       | 532,253       | (53,046)       | (0.0026)                |               |
| Kenn. Regional Library                                       | 154,418       | 161,906       | (7,488)        | (0.0004)                |               |
| Garbage Collection and tipping fees                          | 1,194,900     | 1,113,405     | 81,495         | 0.0040                  | 7.32%         |
| COMEX                                                        | 74,938        | 151,772       | (76,834)       | (0.0038)                |               |
| Civic Relations Sponsorships and Grants                      | 27,960        | 32,860        | (4,900)        | (0.0002)                | -14.91%       |
| Sub-Total All External Sources                               | 10,162,253    | 9,862,737     | 299,516        | 0.0148                  | 3.04%         |
| INTERNAL SOURCES                                             |               |               |                |                         |               |
| General Gov't Services                                       | 2,958,697     | 2,673,085     | 285,612        | 0.0141                  | 40.000/       |
| Transportation Services                                      | 4,667,002     | 4,586,041     | 80,961         | 0.0141                  | 10.68%        |
| Environmental Development                                    | 491,969       | 410,631       |                | 0.0040                  | 1.77%         |
| Community Services                                           |               |               | 81,338         | 0.0040                  | 19.81%        |
| Protective Services                                          | 4,476,708     | 4,270,698     | 206,010        | 0.0102                  | 4.82%         |
| Environmental Health (Climate Protection)                    | 460,442       | 513,098       | (52,656)       | (0.0026)                | -10.26%       |
|                                                              | 4,000         | 4,000         | -              | -                       | 0.00%         |
| Impacts of Operational Performance Audit *Staffing Increases | 10,000        | 10,000        | 407.444        | 0.0000                  | 0.00%         |
| Debt Servicing                                               | 137,411       | 2 404 404     | 137,411        | 0.0068                  | 40.000/       |
| Transfers to Reserves                                        | 1,931,528     | 2,404,184     | (472,656)      | (0.0234)                | -19.66%       |
| Transfers to Reserves                                        | 296,445       | 371,897       | (75,452)       | (0.0037)                | -20.29%       |
| Sub-Total Internal before Capital                            | 15,434,202    | 15,243,634    | 190,568        | 0.0094                  | 1.25%         |
| Proposed Capital Projects from Operating                     | 2,609,064     | 1,248,636     | 1,360,428      | 0.0674                  | 108.95%       |
| Sub-Total Internal Expenditures                              | 18,043,266    | 16,492,270    | 1,550,996      | 0.0768                  | 9.40%         |
| Total Expenditures                                           | 28,205,519    | 26,355,007    | 1,850,512      | 0.0917                  | 7.02%         |
| Unconditional Grant                                          | 115,254       | 115,092       | 162            | -                       | 0.14%         |
| Other Revenue                                                | 1,519,002     | 1,385,947     | 133,055        | 0.0066                  | 9.60%         |
| Property Tax Warrant                                         | 26,571,263    | 24,853,968    |                |                         |               |
| Troperty Tax Warrant                                         | 20,371,203    | 24,655,906    | 1,717,295      | 0.0851                  | 6.91%         |
| Total Revenue                                                | 28,205,519    | 26,355,007    | 1,850,512      | 0.0917                  | 7.02%         |
| TAX BASE                                                     | 2,018,558,700 | 1,850,878,750 | 167,679,950    |                         | 9.06%         |
|                                                              | a,010,000,100 | 1,000,070,700 | 107,079,900    |                         | 9.00%         |
| TAX RATE CALCULATED                                          | 1.3163        | 1.3428        | -0.0265        |                         | -1.97%        |

| ENVIRONMENTAL                                 | 2022<br>Budget | 2021<br>Budget | \$ Change | %<br>Change | 2021 YTD<br>(Aug) | 2020<br>Actual |
|-----------------------------------------------|----------------|----------------|-----------|-------------|-------------------|----------------|
| CLIMATE PROTECTION                            | 4,000          | 4,000          |           | 0.0%        | 1,825             | 365            |
| GARBAGE                                       | 1,194,900      | 1,113,405      | 81,495    | 7.3%        | 747,719           | 1,081,232      |
| ENVIRONMENTAL HEALTH TOTAL                    | 1,198,900      | 1,117,405      | 81,495    | 7.3%        | 749,544           | 1,081,597      |
| ENVIRONMENTAL DEVELOPMENT ADMIN               | 388,469        | 353,131        | 35,338    | 10.0%       | 231,852           | 280,047        |
| ENVIRONMENTAL DEVELOPMENT OTHER               | 103,500        | 57,500         | 46,000    | 80.0%       | 38,757            | (2)            |
| REGIONAL SERVICES COMMISSION                  | 7,602          | 7,600          | 2         | %0.0        | 5,700             | 5,227          |
| NEW REGIONAL ECONOMIC DEVELOPMENT CORPORATION | 219,000        | 168,000        | 51,000    | 30.4%       | 126,000           | 112,133        |
| REGIONAL LIBRARY                              | 154,418        | 161,906        | (7,488)   | -4.6%       | 92,688            | 156,303        |
| REGIONAL FACILITIES COMMISSION                | 479,207        | 532,253        | (53,046)  | -10.0%      | 422,175           | 610,282        |
| ENVIRONMENTAL DEVELOPMENT TOTAL               | 1,352,196      | 1,280,390      | 71,806    | 2.6%        | 917,172           | 1,163,985      |