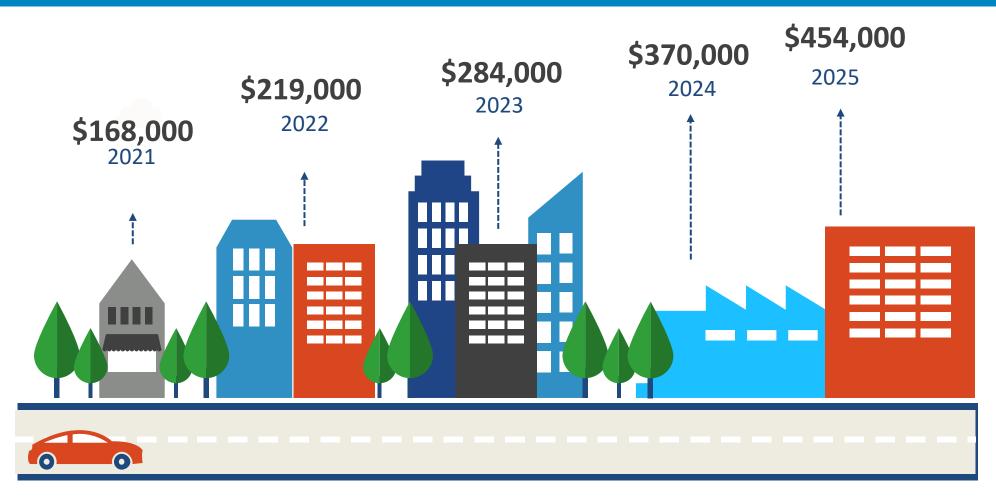

| ENVIRONMENTAL                                 | 2022<br>Budget | 2021<br>Budget | \$ Change | %<br>Change | 2021 YTD<br>(Aug) | 2020<br>Actual |
|-----------------------------------------------|----------------|----------------|-----------|-------------|-------------------|----------------|
| CLIMATE PROTECTION                            | 4,000          | 4,000          |           | 0.0%        | 1,825             | 365            |
| GARBAGE                                       | 1,194,900      | 1,113,405      | 81,495    | 7.3%        | 747,719           | 1,081,232      |
| ENVIRONMENTAL HEALTH TOTAL                    | 1,198,900      | 1,117,405      | 81,495    | 7.3%        | 749,544           | 1,081,597      |
| ENVIRONMENTAL DEVELOPMENT ADMIN               | 388,469        | 353,131        | 35,338    | 10.0%       | 231,852           | 280,047        |
| ENVIRONMENTAL DEVELOPMENT OTHER               | 103,500        | 57,500         | 46,000    | 80.0%       | 38,757            | (2)            |
| REGIONAL SERVICES COMMISSION                  | 7,602          | 7,600          | 2         | %0.0        | 5,700             | 5,227          |
| NEW REGIONAL ECONOMIC DEVELOPMENT CORPORATION | 219,000        | 168,000        | 51,000    | 30.4%       | 126,000           | 112,133        |
| REGIONAL LIBRARY                              | 154,418        | 161,906        | (7,488)   | -4.6%       | 92,688            | 156,303        |
| REGIONAL FACILITIES COMMISSION                | 479,207        | 532,253        | (53,046)  | -10.0%      | 422,175           | 610,282        |
| ENVIRONMENTAL DEVELOPMENT TOTAL               | 1,352,196      | 1,280,390      | 71,806    | 2.6%        | 917,172           | 1,163,985      |