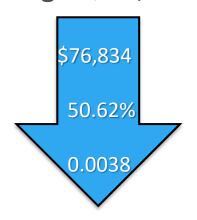

### 2022 PROPOSED GENERAL OPERATING FUND BUDGET - SOURCES OF CHANGES

|                                                              | 2022          | 2021          | 2022 \$ Change | Tax Rate Effect<br>2022 | 2022 % Change |
|--------------------------------------------------------------|---------------|---------------|----------------|-------------------------|---------------|
| EXTERNAL SOURCES                                             |               | <u>_</u>      |                |                         |               |
| Kenn. Regional Police Dept.                                  | 4,590,676     | 4,280,435     | 310,241        | 0.0154                  | 7.25%         |
| Kenn. Valley Fire - Operating                                | 3,338,718     | 3,217,276     | 121,442        | 0.0060                  | 3.77%         |
| Kenn. Valley Fire - Capital                                  | -             | 197,230       | (197,230)      | (0.0098)                |               |
| Kenn. Valley Fire - Capital Fire Stn. #2                     | 74,834        | -             | 74,834         | 0.0037                  |               |
| Sub-total Police and Fire                                    | 8,004,228     | 7,694,941     | 309,287        | 0.0153                  | 4.02%         |
| Regional Services Commission                                 | 7,602         | 7,600         | 2              | _                       | 0.03%         |
| Envision Saint John: The Regional Growth Agency              | 219,000       | 168,000       | 51,000         | 0.0025                  | 30.36%        |
| Regional Facilities Commission                               | 479,207       | 532,253       | (53,046)       | (0.0026)                |               |
| Kenn. Regional Library                                       | 154,418       | 161,906       | (7,488)        | (0.0004)                |               |
| Garbage Collection and tipping fees                          | 1,194,900     | 1,113,405     | 81,495         | 0.0040                  | 7.32%         |
| COMEX                                                        | 74,938        | 151,772       | (76,834)       | (0.0038)                |               |
| Civic Relations Sponsorships and Grants                      | 27,960        | 32,860        | (4,900)        | (0.0002)                | -14.91%       |
| Sub-Total All External Sources                               | 10,162,253    | 9,862,737     | 299,516        | 0.0148                  | 3.04%         |
| INTERNAL SOURCES                                             |               |               |                |                         |               |
| General Gov't Services                                       | 2,958,697     | 2,673,085     | 285,612        | 0.0141                  | 40.000/       |
| Transportation Services                                      | 4,667,002     | 4,586,041     | 80,961         | 0.0141                  | 10.68%        |
| Environmental Development                                    | 491,969       | 410,631       |                | 0.0040                  | 1.77%         |
| Community Services                                           |               |               | 81,338         | 0.0040                  | 19.81%        |
| Protective Services                                          | 4,476,708     | 4,270,698     | 206,010        | 0.0102                  | 4.82%         |
| Environmental Health (Climate Protection)                    | 460,442       | 513,098       | (52,656)       | (0.0026)                | -10.26%       |
|                                                              | 4,000         | 4,000         | -              | -                       | 0.00%         |
| Impacts of Operational Performance Audit *Staffing Increases | 10,000        | 10,000        | 407.444        | 0.0000                  | 0.00%         |
| Debt Servicing                                               | 137,411       | 2 404 404     | 137,411        | 0.0068                  | 40.000/       |
| Transfers to Reserves                                        | 1,931,528     | 2,404,184     | (472,656)      | (0.0234)                | -19.66%       |
| Transfers to Reserves                                        | 296,445       | 371,897       | (75,452)       | (0.0037)                | -20.29%       |
| Sub-Total Internal before Capital                            | 15,434,202    | 15,243,634    | 190,568        | 0.0094                  | 1.25%         |
| Proposed Capital Projects from Operating                     | 2,609,064     | 1,248,636     | 1,360,428      | 0.0674                  | 108.95%       |
| Sub-Total Internal Expenditures                              | 18,043,266    | 16,492,270    | 1,550,996      | 0.0768                  | 9.40%         |
| Total Expenditures                                           | 28,205,519    | 26,355,007    | 1,850,512      | 0.0917                  | 7.02%         |
| Unconditional Grant                                          | 115,254       | 115,092       | 162            | -                       | 0.14%         |
| Other Revenue                                                | 1,519,002     | 1,385,947     | 133,055        | 0.0066                  | 9.60%         |
| Property Tax Warrant                                         | 26,571,263    | 24,853,968    |                |                         |               |
| Troperty Tax Warrant                                         | 20,371,203    | 24,655,906    | 1,717,295      | 0.0851                  | 6.91%         |
| Total Revenue                                                | 28,205,519    | 26,355,007    | 1,850,512      | 0.0917                  | 7.02%         |
| TAX BASE                                                     | 2,018,558,700 | 1,850,878,750 | 167,679,950    |                         | 9.06%         |
|                                                              | a,010,000,100 | 1,000,070,700 | 107,079,900    |                         | 9.00%         |
| TAX RATE CALCULATED                                          | 1.3163        | 1.3428        | -0.0265        |                         | -1.97%        |