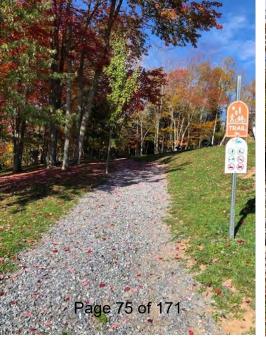

| COMMUNITY SERVICES                    | 2022<br>Budget | 2021<br>Budget | \$ Change | \$ Change % Change | 2021 YTD<br>(Aug) | 2020<br>Actual |
|---------------------------------------|----------------|----------------|-----------|--------------------|-------------------|----------------|
| ADMINISTRATION                        | 181,864        | 185,540        | (3,676)   | -2.0%              | 113,276           | 174,112        |
| CIVIC CENTRE                          |                |                | •         | %0.0               | •                 | 46,211         |
| BEACH HOUSE                           | 69,269         | 62,835         | 6,734     | 10.7%              | 37,512            | 23,323         |
| HAMMOND RIVER                         | 11,500         | 19,160         | (2,660)   | -40.0%             | 12,335            | 10,951         |
| <b>MOUNTAIN BIKE PARK &amp; TRAIL</b> | 20,100         | ı              | 20,100    | %0.0               |                   |                |
| BEACHES                               | 80,917         | 72,940         | 7,977     | 10.9%              | 74,071            | 37,063         |
| QMA                                   | 334,372        | 337,548        | (3,176)   | %6:0-              | 159,015           | 278,620        |
| PARKS BUILDING                        | 92,376         | 92,031         | 345       | 0.4%               | 58,740            | 83,373         |
| PARKS                                 | 813,863        | 764,634        | 49,229    | 6.4%               | 500,222           | 711,736        |
| COURTS                                | 5,700          | 5,700          |           | %0.0               | 1,637             | 2,333          |
| FIELDS                                | 41,591         | 50,127         | (8,536)   | -17.0%             | 42,227            | 40,752         |
| TRAILS                                | 21,500         | 21,511         | (11)      | -0.1%              | 13,283            | 12,473         |
| PLAYGROUNDS                           | 24,430         | 20,530         | 3,900     | 19.0%              | 2,713             | 5,288          |
| FACILITIES                            | 708,388        | 704,700        | 3,688     | 0.5%               | 425,509           | 454,773        |
| FOOD BANK                             | 10,260         | 10,115         | 145       | 1.4%               | 5,068             | 7,148          |
| WAREHOUSE                             | 15,778         | 13,975         | 1,803     | 12.9%              | 8,366             | 9,428          |
| PROGRAMMING                           | 85,165         | 77,295         | 7,870     | 10.2%              | 48,106            | 6,848          |
| QPLEX TOTAL                           | 1,926,194      | 1,832,057      | 94,137    | 5.1%               | 1,153,508         | 1,044,216      |
| COMMUNITY SERVICES TOTAL              | 4,443,567      | 4,270,698      | 172,869   | 4.0%               | 2,655,588         | 2,948,648      |