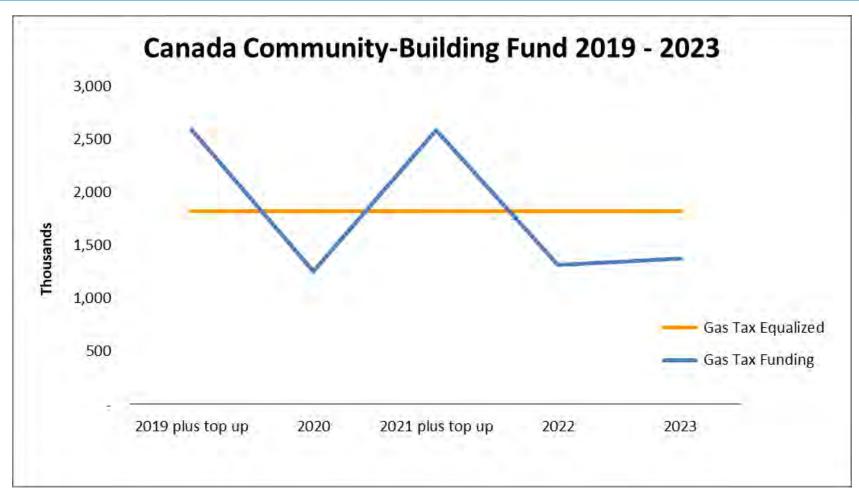

### 4. Province of New Brunswick Documents

|    | a.           | PNB - 2022 Tax Bases & Community Funding & Equalization Grant | 161 - 162 |
|----|--------------|---------------------------------------------------------------|-----------|
|    | b.           | SNB Assessment and Tax Base Comparisons - Quispamsis          | 163 - 163 |
|    | C.           | Quispamsis Municipal Report Information                       | 164 - 164 |
| 5. | <u>Joint</u> | Finance Committee Follow Up - Revised 2022 Budgets            |           |
|    | a.           | Kennebecasis Regional Joint Board of Police Commissioners     | 165 - 168 |
|    |              | Termeboddio regional board or rolloc commissioners            |           |