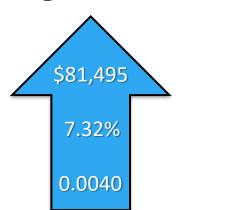

### 2022 PROPOSED GENERAL OPERATING FUND BUDGET - SOURCES OF CHANGES

|                                                              | 2022          | 2021          | 2022 \$ Change | Tax Rate Effect<br>2022 | 2022 % Change |
|--------------------------------------------------------------|---------------|---------------|----------------|-------------------------|---------------|
| EXTERNAL SOURCES                                             |               | <u>_</u>      |                |                         |               |
| Kenn. Regional Police Dept.                                  | 4,590,676     | 4,280,435     | 310,241        | 0.0154                  | 7.25%         |
| Kenn. Valley Fire - Operating                                | 3,338,718     | 3,217,276     | 121,442        | 0.0060                  | 3.77%         |
| Kenn. Valley Fire - Capital                                  | -             | 197,230       | (197,230)      | (0.0098)                |               |
| Kenn. Valley Fire - Capital Fire Stn. #2                     | 74,834        | -             | 74,834         | 0.0037                  |               |
| Sub-total Police and Fire                                    | 8,004,228     | 7,694,941     | 309,287        | 0.0153                  | 4.02%         |
| Regional Services Commission                                 | 7,602         | 7,600         | 2              | _                       | 0.03%         |
| Envision Saint John: The Regional Growth Agency              | 219,000       | 168,000       | 51,000         | 0.0025                  | 30.36%        |
| Regional Facilities Commission                               | 479,207       | 532,253       | (53,046)       | (0.0026)                |               |
| Kenn. Regional Library                                       | 154,418       | 161,906       | (7,488)        | (0.0004)                |               |
| Garbage Collection and tipping fees                          | 1,194,900     | 1,113,405     | 81,495         | 0.0040                  | 7.32%         |
| COMEX                                                        | 74,938        | 151,772       | (76,834)       | (0.0038)                |               |
| Civic Relations Sponsorships and Grants                      | 27,960        | 32,860        | (4,900)        | (0.0002)                | -14.91%       |
| Sub-Total All External Sources                               | 10,162,253    | 9,862,737     | 299,516        | 0.0148                  | 3.04%         |
| INTERNAL SOURCES                                             |               |               |                |                         |               |
| General Gov't Services                                       | 2,958,697     | 2,673,085     | 285,612        | 0.0141                  | 40.000/       |
| Transportation Services                                      | 4,667,002     | 4,586,041     | 80,961         | 0.0141                  | 10.68%        |
| Environmental Development                                    | 491,969       | 410,631       |                | 0.0040                  | 1.77%         |
| Community Services                                           |               |               | 81,338         | 0.0040                  | 19.81%        |
| Protective Services                                          | 4,476,708     | 4,270,698     | 206,010        | 0.0102                  | 4.82%         |
| Environmental Health (Climate Protection)                    | 460,442       | 513,098       | (52,656)       | (0.0026)                | -10.26%       |
|                                                              | 4,000         | 4,000         | -              | -                       | 0.00%         |
| Impacts of Operational Performance Audit *Staffing Increases | 10,000        | 10,000        | 407.444        | 0.0000                  | 0.00%         |
| Debt Servicing                                               | 137,411       | 2 404 404     | 137,411        | 0.0068                  | 40.000/       |
| Transfers to Reserves                                        | 1,931,528     | 2,404,184     | (472,656)      | (0.0234)                | -19.66%       |
| Transfers to Reserves                                        | 296,445       | 371,897       | (75,452)       | (0.0037)                | -20.29%       |
| Sub-Total Internal before Capital                            | 15,434,202    | 15,243,634    | 190,568        | 0.0094                  | 1.25%         |
| Proposed Capital Projects from Operating                     | 2,609,064     | 1,248,636     | 1,360,428      | 0.0674                  | 108.95%       |
| Sub-Total Internal Expenditures                              | 18,043,266    | 16,492,270    | 1,550,996      | 0.0768                  | 9.40%         |
| Total Expenditures                                           | 28,205,519    | 26,355,007    | 1,850,512      | 0.0917                  | 7.02%         |
| Unconditional Grant                                          | 115,254       | 115,092       | 162            | -                       | 0.14%         |
| Other Revenue                                                | 1,519,002     | 1,385,947     | 133,055        | 0.0066                  | 9.60%         |
| Property Tax Warrant                                         | 26,571,263    | 24,853,968    |                |                         |               |
| Troperty Tax Warrant                                         | 20,371,203    | 24,655,906    | 1,717,295      | 0.0851                  | 6.91%         |
| Total Revenue                                                | 28,205,519    | 26,355,007    | 1,850,512      | 0.0917                  | 7.02%         |
| TAX BASE                                                     | 2,018,558,700 | 1,850,878,750 | 167,679,950    |                         | 9.06%         |
|                                                              | a,010,000,100 | 1,000,070,700 | 107,079,900    |                         | 9.00%         |
| TAX RATE CALCULATED                                          | 1.3163        | 1.3428        | -0.0265        |                         | -1.97%        |

| ENVIRONMENTAL                                 | 2022<br>Budget | 2021<br>Budget | \$ Change | %<br>Change | 2021 YTD<br>(Aug) | 2020<br>Actual |
|-----------------------------------------------|----------------|----------------|-----------|-------------|-------------------|----------------|
| CLIMATE PROTECTION                            | 4,000          | 4,000          |           | 0.0%        | 1,825             | 365            |
| GARBAGE                                       | 1,194,900      | 1,113,405      | 81,495    | 7.3%        | 747,719           | 1,081,232      |
| ENVIRONMENTAL HEALTH TOTAL                    | 1,198,900      | 1,117,405      | 81,495    | 7.3%        | 749,544           | 1,081,597      |
| ENVIRONMENTAL DEVELOPMENT ADMIN               | 388,469        | 353,131        | 35,338    | 10.0%       | 231,852           | 280,047        |
| ENVIRONMENTAL DEVELOPMENT OTHER               | 103,500        | 57,500         | 46,000    | 80.0%       | 38,757            | (2)            |
| REGIONAL SERVICES COMMISSION                  | 7,602          | 7,600          | 2         | %0.0        | 5,700             | 5,227          |
| NEW REGIONAL ECONOMIC DEVELOPMENT CORPORATION | 219,000        | 168,000        | 51,000    | 30.4%       | 126,000           | 112,133        |
| REGIONAL LIBRARY                              | 154,418        | 161,906        | (7,488)   | -4.6%       | 92,688            | 156,303        |
| REGIONAL FACILITIES COMMISSION                | 479,207        | 532,253        | (53,046)  | -10.0%      | 422,175           | 610,282        |
| ENVIRONMENTAL DEVELOPMENT TOTAL               | 1,352,196      | 1,280,390      | 71,806    | 2.6%        | 917,172           | 1,163,985      |