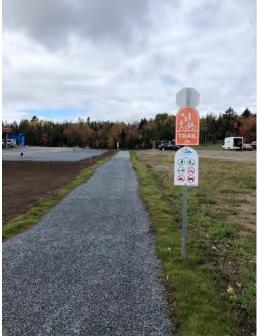

| COMMUNITY SERVICES                    | 2022<br>Budget | 2021<br>Budget | \$ Change | \$ Change % Change | 2021 YTD<br>(Aug) | 2020<br>Actual |
|---------------------------------------|----------------|----------------|-----------|--------------------|-------------------|----------------|
| ADMINISTRATION                        | 181,864        | 185,540        | (3,676)   | -2.0%              | 113,276           | 174,112        |
| CIVIC CENTRE                          |                |                | •         | %0.0               | •                 | 46,211         |
| BEACH HOUSE                           | 69,269         | 62,835         | 6,734     | 10.7%              | 37,512            | 23,323         |
| HAMMOND RIVER                         | 11,500         | 19,160         | (2,660)   | -40.0%             | 12,335            | 10,951         |
| <b>MOUNTAIN BIKE PARK &amp; TRAIL</b> | 20,100         | ı              | 20,100    | %0.0               |                   |                |
| BEACHES                               | 80,917         | 72,940         | 7,977     | 10.9%              | 74,071            | 37,063         |
| QMA                                   | 334,372        | 337,548        | (3,176)   | %6:0-              | 159,015           | 278,620        |
| PARKS BUILDING                        | 92,376         | 92,031         | 345       | 0.4%               | 58,740            | 83,373         |
| PARKS                                 | 813,863        | 764,634        | 49,229    | 6.4%               | 500,222           | 711,736        |
| COURTS                                | 5,700          | 5,700          |           | %0.0               | 1,637             | 2,333          |
| FIELDS                                | 41,591         | 50,127         | (8,536)   | -17.0%             | 42,227            | 40,752         |
| TRAILS                                | 21,500         | 21,511         | (11)      | -0.1%              | 13,283            | 12,473         |
| PLAYGROUNDS                           | 24,430         | 20,530         | 3,900     | 19.0%              | 2,713             | 5,288          |
| FACILITIES                            | 708,388        | 704,700        | 3,688     | 0.5%               | 425,509           | 454,773        |
| FOOD BANK                             | 10,260         | 10,115         | 145       | 1.4%               | 5,068             | 7,148          |
| WAREHOUSE                             | 15,778         | 13,975         | 1,803     | 12.9%              | 8,366             | 9,428          |
| PROGRAMMING                           | 85,165         | 77,295         | 7,870     | 10.2%              | 48,106            | 6,848          |
| QPLEX TOTAL                           | 1,926,194      | 1,832,057      | 94,137    | 5.1%               | 1,153,508         | 1,044,216      |
| COMMUNITY SERVICES TOTAL              | 4,443,567      | 4,270,698      | 172,869   | 4.0%               | 2,655,588         | 2,948,648      |