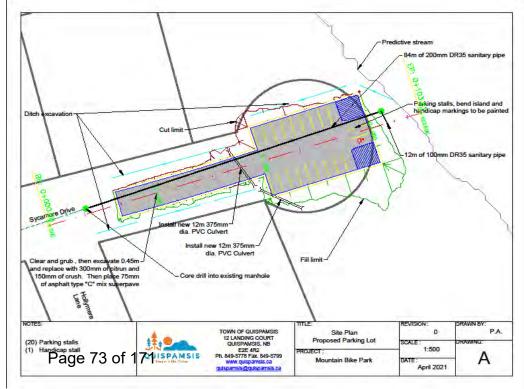

| COMMUNITY SERVICES                    | 2022<br>Budget | 2021<br>Budget | \$ Change | \$ Change % Change | 2021 YTD<br>(Aug) | 2020<br>Actual |
|---------------------------------------|----------------|----------------|-----------|--------------------|-------------------|----------------|
| ADMINISTRATION                        | 181,864        | 185,540        | (3,676)   | -2.0%              | 113,276           | 174,112        |
| CIVIC CENTRE                          |                |                | •         | %0.0               | •                 | 46,211         |
| BEACH HOUSE                           | 69,269         | 62,835         | 6,734     | 10.7%              | 37,512            | 23,323         |
| HAMMOND RIVER                         | 11,500         | 19,160         | (2,660)   | -40.0%             | 12,335            | 10,951         |
| <b>MOUNTAIN BIKE PARK &amp; TRAIL</b> | 20,100         | ı              | 20,100    | %0.0               |                   |                |
| BEACHES                               | 80,917         | 72,940         | 7,977     | 10.9%              | 74,071            | 37,063         |
| QMA                                   | 334,372        | 337,548        | (3,176)   | %6:0-              | 159,015           | 278,620        |
| PARKS BUILDING                        | 92,376         | 92,031         | 345       | 0.4%               | 58,740            | 83,373         |
| PARKS                                 | 813,863        | 764,634        | 49,229    | 6.4%               | 500,222           | 711,736        |
| COURTS                                | 5,700          | 5,700          |           | %0.0               | 1,637             | 2,333          |
| FIELDS                                | 41,591         | 50,127         | (8,536)   | -17.0%             | 42,227            | 40,752         |
| TRAILS                                | 21,500         | 21,511         | (11)      | -0.1%              | 13,283            | 12,473         |
| PLAYGROUNDS                           | 24,430         | 20,530         | 3,900     | 19.0%              | 2,713             | 5,288          |
| FACILITIES                            | 708,388        | 704,700        | 3,688     | 0.5%               | 425,509           | 454,773        |
| FOOD BANK                             | 10,260         | 10,115         | 145       | 1.4%               | 5,068             | 7,148          |
| WAREHOUSE                             | 15,778         | 13,975         | 1,803     | 12.9%              | 8,366             | 9,428          |
| PROGRAMMING                           | 85,165         | 77,295         | 7,870     | 10.2%              | 48,106            | 6,848          |
| QPLEX TOTAL                           | 1,926,194      | 1,832,057      | 94,137    | 5.1%               | 1,153,508         | 1,044,216      |
| COMMUNITY SERVICES TOTAL              | 4,443,567      | 4,270,698      | 172,869   | 4.0%               | 2,655,588         | 2,948,648      |