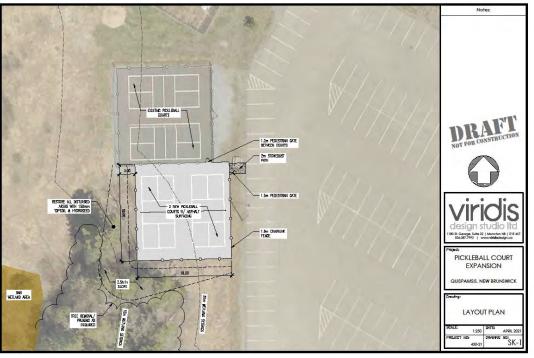

| COMMUNITY SERVICES                    | 2022<br>Budget | 2021<br>Budget | \$ Change | \$ Change % Change | 2021 YTD<br>(Aug) | 2020<br>Actual |
|---------------------------------------|----------------|----------------|-----------|--------------------|-------------------|----------------|
| ADMINISTRATION                        | 181,864        | 185,540        | (3,676)   | -2.0%              | 113,276           | 174,112        |
| CIVIC CENTRE                          |                |                | •         | %0.0               | •                 | 46,211         |
| BEACH HOUSE                           | 69,269         | 62,835         | 6,734     | 10.7%              | 37,512            | 23,323         |
| HAMMOND RIVER                         | 11,500         | 19,160         | (2,660)   | -40.0%             | 12,335            | 10,951         |
| <b>MOUNTAIN BIKE PARK &amp; TRAIL</b> | 20,100         | ı              | 20,100    | %0.0               |                   |                |
| BEACHES                               | 80,917         | 72,940         | 7,977     | 10.9%              | 74,071            | 37,063         |
| QMA                                   | 334,372        | 337,548        | (3,176)   | %6:0-              | 159,015           | 278,620        |
| PARKS BUILDING                        | 92,376         | 92,031         | 345       | 0.4%               | 58,740            | 83,373         |
| PARKS                                 | 813,863        | 764,634        | 49,229    | 6.4%               | 500,222           | 711,736        |
| COURTS                                | 5,700          | 5,700          |           | %0.0               | 1,637             | 2,333          |
| FIELDS                                | 41,591         | 50,127         | (8,536)   | -17.0%             | 42,227            | 40,752         |
| TRAILS                                | 21,500         | 21,511         | (11)      | -0.1%              | 13,283            | 12,473         |
| PLAYGROUNDS                           | 24,430         | 20,530         | 3,900     | 19.0%              | 2,713             | 5,288          |
| FACILITIES                            | 708,388        | 704,700        | 3,688     | 0.5%               | 425,509           | 454,773        |
| FOOD BANK                             | 10,260         | 10,115         | 145       | 1.4%               | 5,068             | 7,148          |
| WAREHOUSE                             | 15,778         | 13,975         | 1,803     | 12.9%              | 8,366             | 9,428          |
| PROGRAMMING                           | 85,165         | 77,295         | 7,870     | 10.2%              | 48,106            | 6,848          |
| QPLEX TOTAL                           | 1,926,194      | 1,832,057      | 94,137    | 5.1%               | 1,153,508         | 1,044,216      |
| COMMUNITY SERVICES TOTAL              | 4,443,567      | 4,270,698      | 172,869   | 4.0%               | 2,655,588         | 2,948,648      |