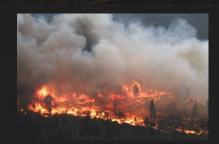

#### KEEPING COMMUNITIES INFORMED DURING AN EMERGENCY IS OUR TOP PRIORITY

In the event of an emergency such as wildfire, tsunami, earthquake, and flooding, CFNR commits all of its resources, and has the capability, to get communications out 24/7 to its listeners with the latest information and updates on the situation and any orders that are in effect. CFNR works with local emergency services providers to relay messages on evacuations, marshalling areas, and when it's safe to return as we receive them to ensure community members' safety.