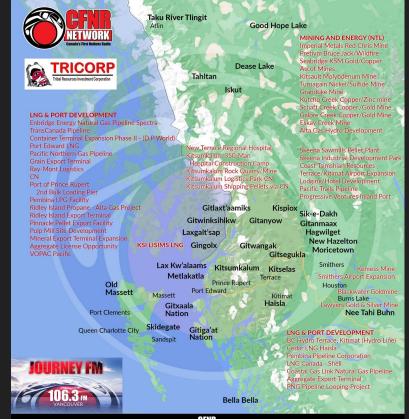

## ECONOMIC MAP

#### **NORTHWEST GROWTH** \$70 BILLION INVESTMENT

CFNR 4562B Queensway Drive Terrace, BC V8G 3X6 1.866.833.2367 www.cfnrfm.ca

Canada's First Nations Radio